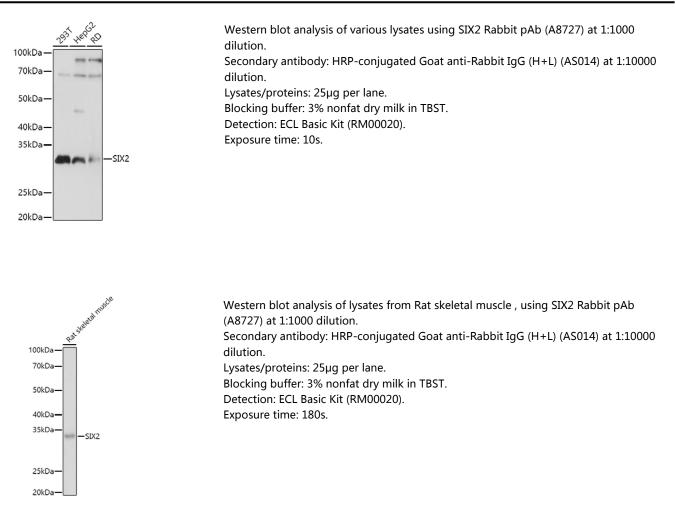

|
|-------|-----------------------------------------|
| ELISA | Recommended starting concentration is 1 |
|       | µg/mL. Please optimize                  |
|       | the concentration                       |
|       | based on your specific                  |
|       | assay requirements.                     |

# **Immunogen Information**

**Gene ID** 10736 Swiss Prot Q9NPC8

#### Immunogen

Recombinant protein (or fragment). This information is considered to be commercially sensitive.

## Synonyms

SIX2

# Contact

# **Product Information**

www.abclonal.com

**Source** Rabbit **Isotype** IgG

**Purification** Affinity purification

### Storage

Store at -20°C. Avoid freeze / thaw cycles. Buffer: PBS with 0.01% thimerosal,50% glycerol,pH7.3.

# Validation Data