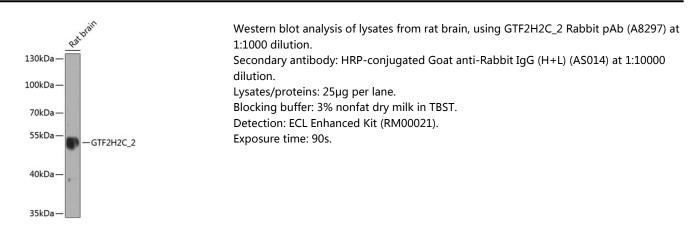

arting concentration is 1 µg/mL. Please optimize

the concentration

based on your specific assay requirements.

# Immunogen Information

**Gene ID** 730394 Swiss Prot Q6P1K8

#### Immunogen

Background

polymerase II.

Recombinant protein (or fragment). This information is considered to be commercially sensitive.

Component of the core-TFIIH basal transcription factor involved in nucleotide excision

repair (NER of DNA and, when complexed to CAK, in RNA transcription by RNA

## Synonyms

GTF2H2D; GTF2H2C\_2

## Contact

WB

ELISA

### **Product Information**

www.abclonal.com

#### **Source** Rabbit

**Isotype** IgG **Purification** Affinity purification

#### Storage

Store at -20°C. Avoid freeze / thaw cycles. Buffer: PBS with 0.02% sodium azide,50% glycerol,pH7.3.

## Validation Data