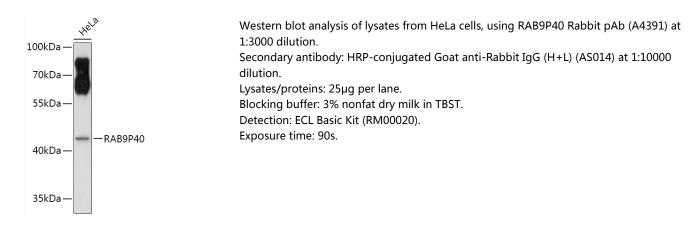

ntration is 1<br/>μg/mL. Please optimize<br/>the concentration<br/>based on your specific<br/>assay requirements.

# Background

Predicted to be involved in receptor-mediated endocytosis and vesicle docking involved in exocytosis. Predicted to be located in cytoplasmic vesicle; cytosol; and trans-Golgi network membrane.

# Immunogen Information

**Gene ID** 10244 Swiss Prot Q7Z6M1

### Immunogen

Recombinant protein (or fragment). This information is considered to be commercially sensitive.

# Synonyms

p40; RAB9P40; bA65N13.1

# Contact

# **Product Information**

www.abclonal.com

**Source** Rabbit **Isotype** IgG

**Purification** Affinity purification

### Storage

Store at -20°C. Avoid freeze / thaw cycles. Buffer: PBS with 0.01% thimerosal,50% glycerol,pH7.3.

# **Validation Data**