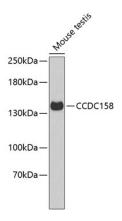

### Validation Data

Western blot analysis of extracts of mouse testis, using CCDC158 antibody (A3574). Secondary antibody: HRP Goat Anti-Rabbit IgG (H+L) (AS014) at 1:10000 dilution. Lysates/proteins: 25µg per lane.