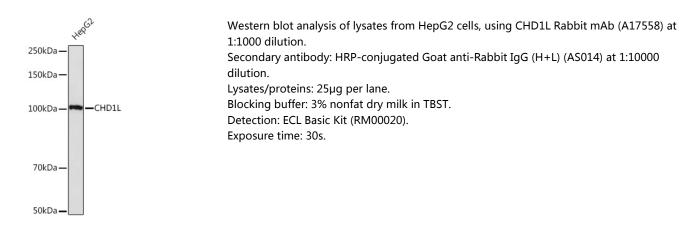

ecific assay requirements.

## Background

This gene encodes a DNA helicase protein involved in DNA repair. The protein converts ATP to add poly(ADP-ribose) as it regulates chromatin relaxation following DNA damage. Overexpression of this gene has been linked to several types of cancers.

# Immunogen Information

**Gene ID** 9557 Swiss Prot Q86WJ1

#### Immunogen

Recombinant fusion protein containing a sequence corresponding to amino acids 700-800 of human CHD1L (NP\_004275.).

**Synonyms** ALC1; CHDL; CHD1L

# Contact

### **Product Information**

www.abclonal.com

#### **Source** Rabbit

**Isotype** IgG **Purification** Affinity purification

#### Storage

Store at -20°C. Avoid freeze / thaw cycles. Buffer: PBS with 0.02% sodium azide,0.05% BSA,50% glycerol,pH7.3.

### Validation Data