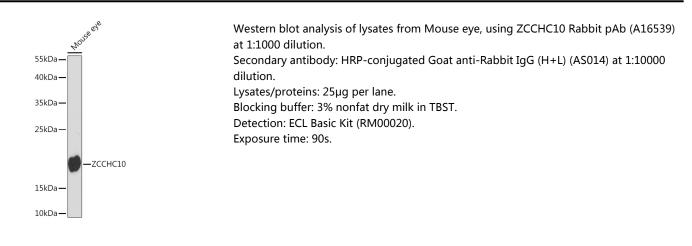

Applications WB,ELISA

**Cross-Reactivity** Mouse

## **Recommended Dilutions**

#### 1:500 - 1:2000 ELISA Recommended starting concentration is 1 µg/mL. Please optimize the concentration based on your specific assay requirements.

# Background

Predicted to enable nucleic acid binding activity and zinc ion binding activity.

# **Immunogen Information**

Gene ID 54819

**Swiss Prot** Q8TBK6

#### Immunogen

Recombinant protein (or fragment). This information is considered to be commercially sensitive.

## **Synonyms**

ZCCHC10

## Contact

WB

### **Product Information**

€ www.abclonal.com Source Rabbit

Isotype IgG

Purification Affinity purification

#### Storage

Store at -20°C. Avoid freeze / thaw cycles. Buffer: PBS with 0.01% thimerosal, 50% glycerol, pH7.3.

### Validation Data