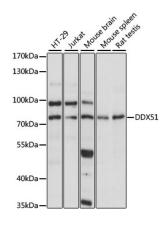

## Validation Data

Western blot analysis of various lysates using DDX51 Rabbit pAb (A15580) at 1:1000 dilution.

Secondary antibody: HRP Goat Anti-Rabbit IgG (H+L) (AS014) at 1:10000 dilution. Lysates/proteins: 25µg per lane. Blocking buffer: 3% nonfat dry milk in TBST. Detection: ECL Basic Kit (RM00020). Exposure time: 5s.