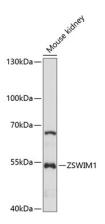

# Validation Data

Western blot analysis of lysates from mouse kidney, using ZSWIM1 Rabbit pAb (A14949) at 1:1000 dilution.

Secondary antibody: HRP Goat Anti-Rabbit IgG (H+L) (AS014) at 1:10000 dilution.

Lysates/proteins: 25µg per lane.

Blocking buffer: 3% nonfat dry milk in TBST.

Detection: ECL Basic Kit (RM00020).

Exposure time: 90s.