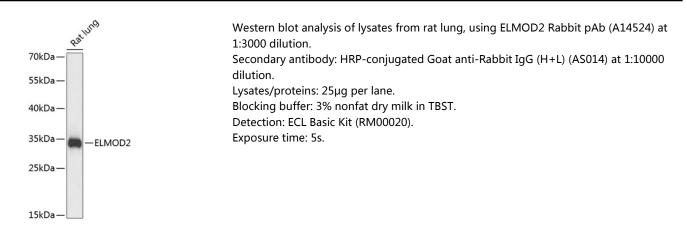

n<br>based on your specific<br>assay requirements. |

# Background

This gene encodes one of six engulfment and motility (ELMO) domain-containing proteins. This gene is thought to play a role in antiviral responses. Mutations in this gene may be involved in the cause of familial idiopathic pulmonary fibrosis.

# **Immunogen Information**

**Gene ID** 255520 Swiss Prot Q8IZ81

#### Immunogen

Recombinant protein (or fragment). This information is considered to be commercially sensitive.

# Synonyms

9830169G11Rik; ELMOD2

# Contact

### **Product Information**

www.abclonal.com

### **Source** Rabbit

**Isotype** IgG

**Purification** Affinity purification

### Storage

Store at -20°C. Avoid freeze / thaw cycles. Buffer: PBS with 0.01% thimerosal,50% glycerol,pH7.3.

# **Validation Data**