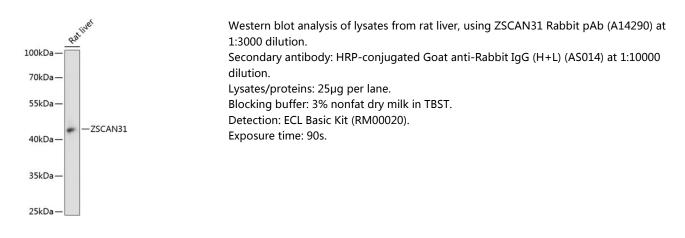

ions**

#### 1:500 - 1:2000 ELISA Recommended starting concentration is 1 µg/mL. Please optimize the concentration based on your specific assay requirements.

# Background

This gene encodes a protein containing multiple C2H2-type zinc finger motifs. Alternative splicing results in multiple transcript variants.

# **Immunogen Information**

Gene ID 64288

**Swiss Prot** Q96LW9

#### Immunogen

Recombinant protein (or fragment). This information is considered to be commercially sensitive.

#### **Synonyms**

ZNF323; ZNF310P; ZNF20-Lp; ZSCAN31

WB

### **Product Information**

€ www.abclonal.com Source Rabbit

Isotype IgG

Purification Affinity purification

#### Storage

Store at -20°C. Avoid freeze / thaw cycles. Buffer: PBS with 0.01% thimerosal, 50% glycerol, pH7.3.

## Validation Data