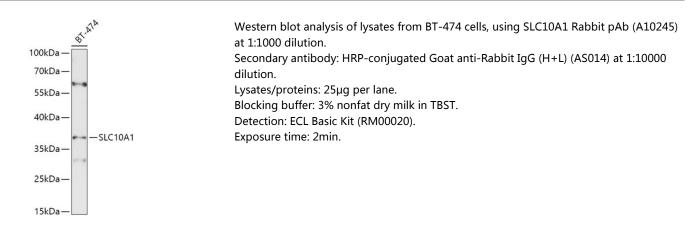

eam of or within sodium ion transport. Located in membrane. Orthologous to human SLC10A1 (solute carrier family 10 member 1).

## Recommended Dilutions

## WB 1:500 - 1:2000 ELISA Recommended starting concentration is 1 µg/mL. Please optimize the concentration based on your specific assay requirements.

## **Immunogen Information**

**Gene ID** 20493

Swiss Prot

#### Immunogen

Recombinant fusion protein containing a sequence corresponding to amino acids 244-349 of mouse SLC10A1 (O08705).

#### Synonyms

Ntcp; SLC10A1

## Contact

### **Product Information**

www.abclonal.com

#### **Source** Rabbit

**Isotype** IgG **Purification** Affinity purification

#### Storage

Store at -20°C. Avoid freeze / thaw cycles. Buffer: PBS with 0.02% sodium azide,50% glycerol,pH7.3.

## Validation Data